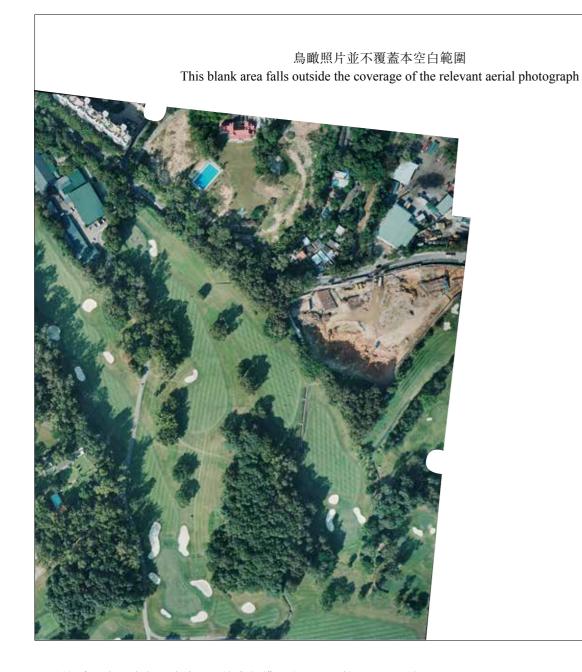

摘錄自地政總署測繪處於2015年12月17日在3,000呎飛行高度拍攝之鳥瞰照片,編號為CS61756。

Adopted from part of the aerial photograph taken by the Survey and Mapping Office of the Lands Department at a flying height of 3,000 feet, Photo No.CS61756 dated 17<sup>th</sup> December 2015.

備註: 因技術性問題,此鳥瞰照片所顯示的範圍超過《一手住宅物業銷售條例》的規定。

Note: Due to technical reasons, this aerial photograph has shown more than the area required under the Residential Properties

(First-hand Sales) Ordinance.

香港特別行政區政府地政總署測繪處版權所有,未經許可,不得複製。