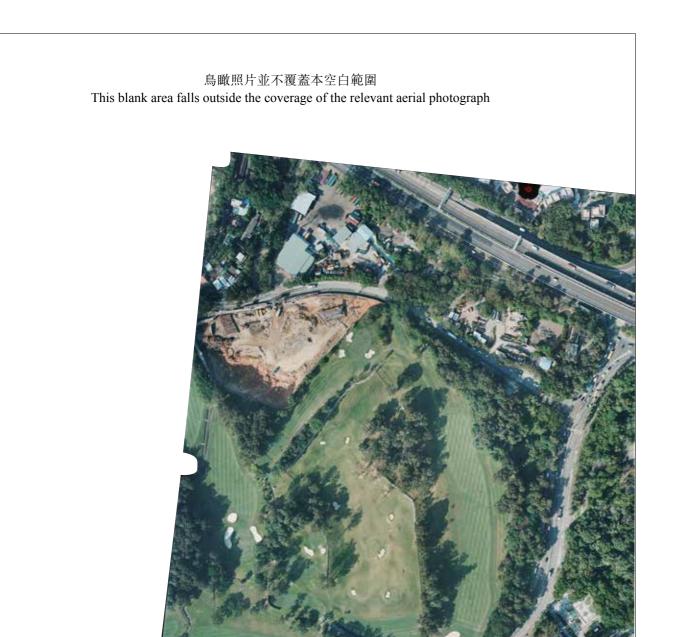

Survey and Mapping Office, Lands Department, The Government of HKSAR© Copyright reserved – reproduction by permission only.

摘錄自地政總署測繪處於2015年12月17日在3,000呎飛行高度拍攝之鳥瞰照片,編號為CS61754。

Adopted from part of the aerial photograph taken by the Survey and Mapping Office of the Lands Department at a flying height of 3,000 feet, Photo No.CS61754 dated 17<sup>th</sup> December 2015.

備註: 因技術性問題,此鳥瞰照片所顯示的範圍超過《一手住宅物業銷售條例》的規定。

Note: Due to technical reasons, this aerial photograph has shown more than the area required under the Residential Properties

(First-hand Sales) Ordinance.