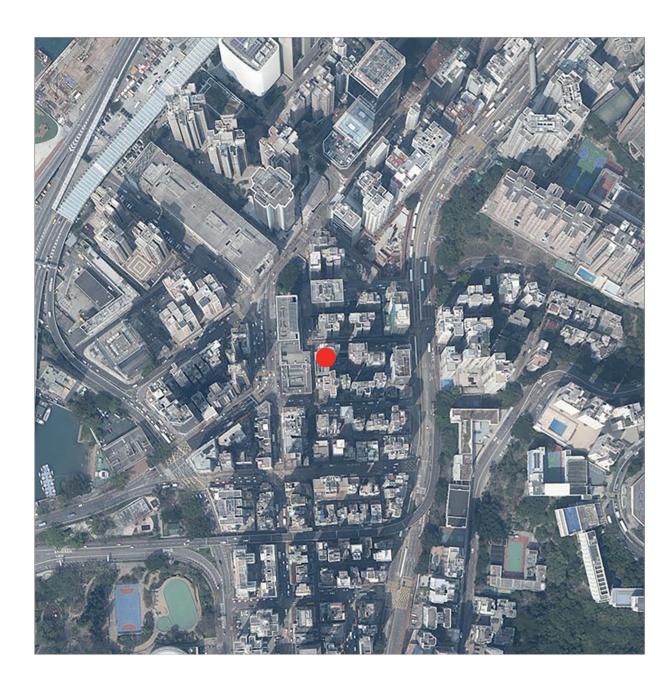

## 7. AERIAL PHOTOGRAPH OF THE DEVELOPMENT 發展項目的鳥瞰照片

The Data/Map/Aerial Photograph is/are provided by the CSDI Portal and intellectual property rights are owned by the Government of the HKSAR.

資料/地圖/鳥瞰照片由空間數據共享平台提供,香港特別行政區政府為知識產權擁有人。

Survey and Mapping Office, Lands Department, The Government of HKSAR © Copyright reserved – reproduction by permission only.

香港特別行政區政府地政總署測繪處版權所有,未經許可,不得複製。

Adopted from part of the aerial photograph taken by the Survey and Mapping Office of the Lands Department at a flying height of 6,000 feet, Photo No. E218902C, dated with 8th March 2024.

摘錄自地政總署測繪處於2024年3月8日在6,000呎飛行高度拍攝之鳥瞰照片,編號為E218902C。

Location of the development 發展項目的位置

Note: Due to technical reasons, this aerial photograph has shown more than the area required under the Residential Properties (First-hand Sales) Ordinance.

備註: 因技術性問題, 此鳥瞰照片所顯示的範圍超過《一手住宅物業銷售條例》的規定。