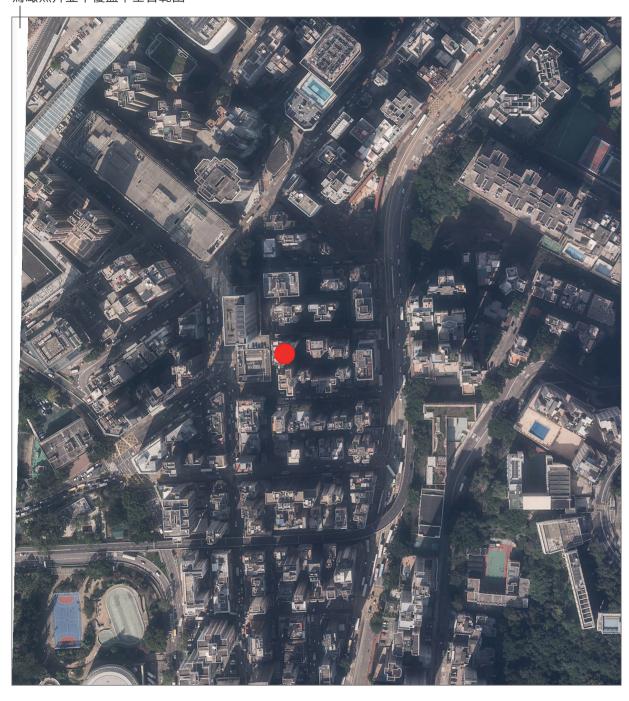

## 7. AERIAL PHOTOGRAPH OF THE DEVELOPMENT 發展項目的鳥瞰照片

This blank area falls outside the coverage of the relevant aerial photograph 鳥瞰照片並不覆蓋本空白範圍

The Data/Map/Aerial Photograph is/are provided by the Hong Kong GeoData Store and intellectual property rights are owned by the Government of the HKSAR.

資料/地圖/鳥瞰照片由香港地理數據站提供,香港特別行政區政府為知識產權擁有人。

Survey and Mapping Office, Lands Department, The Government of HKSAR © Copyright reserved – reproduction by permission only.

香港特別行政區政府地政總署測繪處版權所有,未經許可,不得複製。

Adopted from part of the aerial photograph taken by the Survey and Mapping Office of the Lands Department at a flying height of 6,900 feet, Photo No. E167561C, dated with 8th December 2022.

摘錄自地政總署測繪處於2022年12月8日在6,900呎飛行高度拍攝之鳥瞰照片,編號為E167561C。

Location of the development 發展項目的位置

Note: Due to technical reasons, this aerial photograph has shown more than the area required under the Residential Properties (First-hand Sales) Ordinance.

備註: 因技術性問題, 此鳥瞰照片所顯示的範圍超過《一手住宅物業銷售條例》的規定。