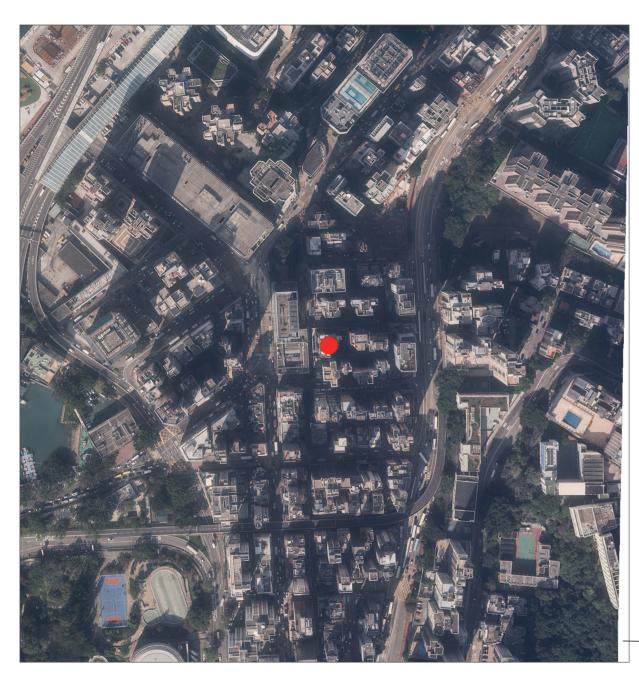

## 7. AERIAL PHOTOGRAPH OF THE DEVELOPMENT 發展項目的鳥瞰照片

The Data/Map/Aerial Photograph is/are provided by the Hong Kong GeoData Store and intellectual property rights are owned by the Government of the HKSAR.

資料/地圖/鳥瞰照片由香港地理數據站提供,香港特別行政區政府為知識產權擁有人。

Survey and Mapping Office, Lands Department, The Government of HKSAR © Copyright reserved – reproduction by permission only.

香港特別行政區政府地政總署測繪處版權所有,未經許可,不得複製。

Adopted from part of the aerial photograph taken by the Survey and Mapping Office of the Lands Department at a flying height of 6,900 feet, Photo No. E167560C, dated with 8th December 2022.

摘錄自地政總署測繪處於2022年12月8日在6.900呎飛行高度拍攝之鳥瞰照片,編號為E167560C。

Location of the development 發展項目的位置

– This blank area falls outside the coverage of the relevant aerial photograph 鳥瞰照片並不覆蓋本空白範圍

Note: Due to technical reasons, this aerial photograph has shown more than the area required under the Residential Properties (First-hand Sales) Ordinance.

備註: 因技術性問題, 此鳥瞰照片所顯示的範圍超過《一手住宅物業銷售條例》的規定。