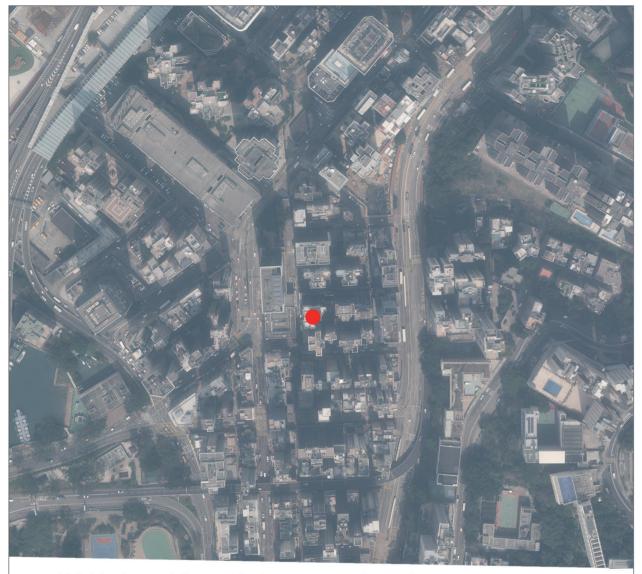

## 7. AERIAL PHOTOGRAPH OF THE DEVELOPMENT 發展項目的鳥瞰照片

This blank area falls outside the coverage of the relevant aerial photograph 鳥瞰照片並不覆蓋本空白範圍

The Data/Map/Aerial Photograph is/are provided by the CSDI Portal and intellectual property rights are owned by the Government of the HKSAR.

資料/地圖/鳥瞰照片由空間數據共享平台提供,香港特別行政區政府為知識產權擁有人。

Survey and Mapping Office, Lands Department, The Government of HKSAR © Copyright reserved – reproduction by permission only.

香港特別行政區政府地政總署測繪處版權所有,未經許可,不得複製。

Adopted from part of the aerial photograph taken by the Survey and Mapping Office of the Lands Department at a flying height of 6,900 feet, Photo No. E196654C, dated with 2nd March 2023.

摘錄自地政總署測繪處於2023年3月2日在6,900呎飛行高度拍攝之鳥瞰照片,編號為E196654C。

Note: Due to technical reasons, this aerial photograph has shown more than the area required under the Residential Properties (First-hand Sales) Ordinance.

備註:因技術性問題,此鳥瞰照片所顯示的範圍超過《一手住宅物業銷售條例》的規定。

The Data/Map/Aerial Photograph is/are provided by the CSDI Portal and intellectual property rights are owned by the Government of the HKSAR.

資料/地圖/鳥瞰照片由空間數據共享平台提供,香港特別行政區政府為知識產權擁有人。