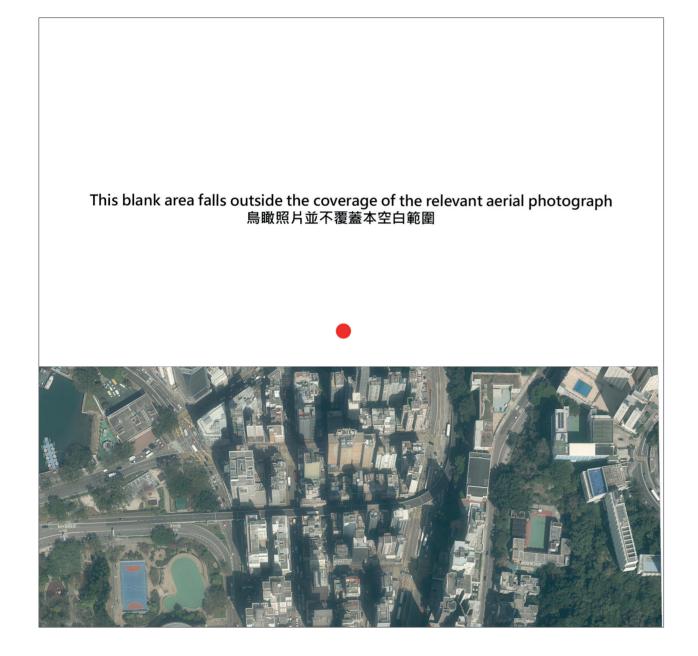

Survey and Mapping Office, Lands Department, The Government of HKSAR © Copyright reserved – reproduction by permission only.

香港特別行政區政府地政總署測繪處版權所有,未經許可,不得複製。

Adopted from part of the aerial photograph taken by the Survey and Mapping Office of the Lands Department at a flying height of 6,900 feet, Photo No. E198660C, dated with 6th March 2023.

摘錄自地政總署測繪處於2023年3月6日在6,900呎飛行高度拍攝之鳥瞰照片,編號為E198660C。

Note: Due to technical reasons, this aerial photograph has shown more than the area required under the Residential Properties (First-hand Sales) Ordinance.

備註:因技術性問題,此鳥瞰照片所顯示的範圍超過《一手住宅物業銷售條例》的規定。