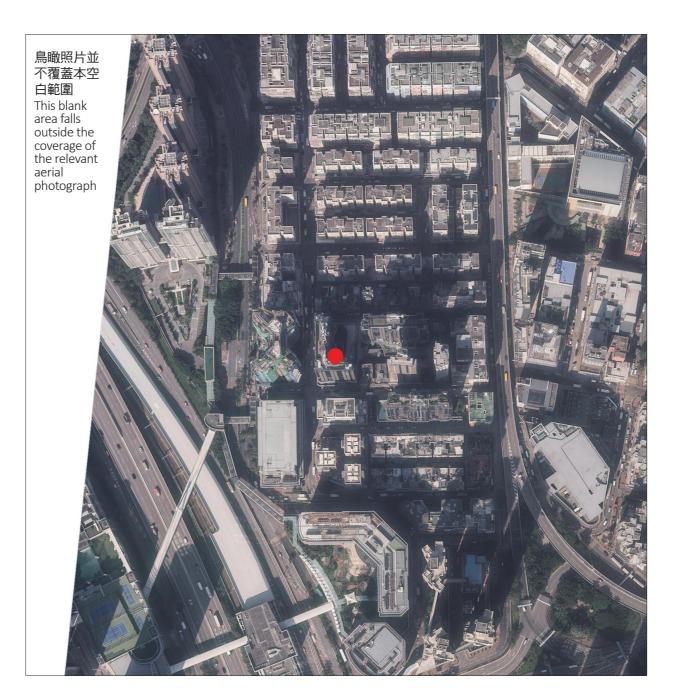

## 鳥瞰照片並不覆蓋本空白範圍

This blank area falls outside the coverage of the relevant aerial photograph

發展項目的位置 Location of the Development

鳥瞰照片並不覆蓋本空白範圍

This blank area falls outside the coverage of the relevant aerial photograph

摘錄自地政總署測繪處於2022年12月8日在6,900呎的飛行高度拍攝之鳥瞰照片,編號為E167506C。

Adopted from part of the aerial photograph taken by the Survey and Mapping Office of the Lands Department at a flying height of 6,900 feet, Photo No. E167506C, dated 8th December 2022.