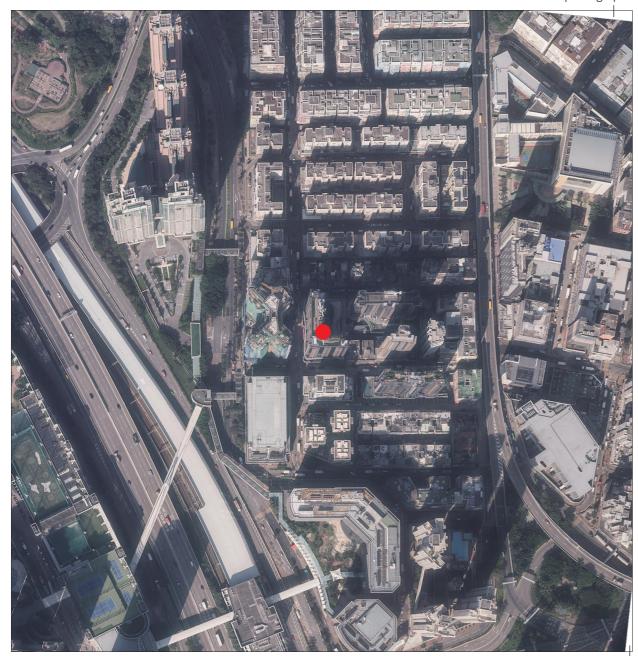

## 發展項目的位置 Location of the Development

摘錄自地政總署測繪處於2022年12月8日在6,900呎的飛行高度拍攝之鳥瞰照片,編號為E167505C。

Adopted from part of the aerial photograph taken by the Survey and Mapping Office of the Lands Department at a flying height of 6,900 feet, Photo No. E167505C, dated 8th December 2022.