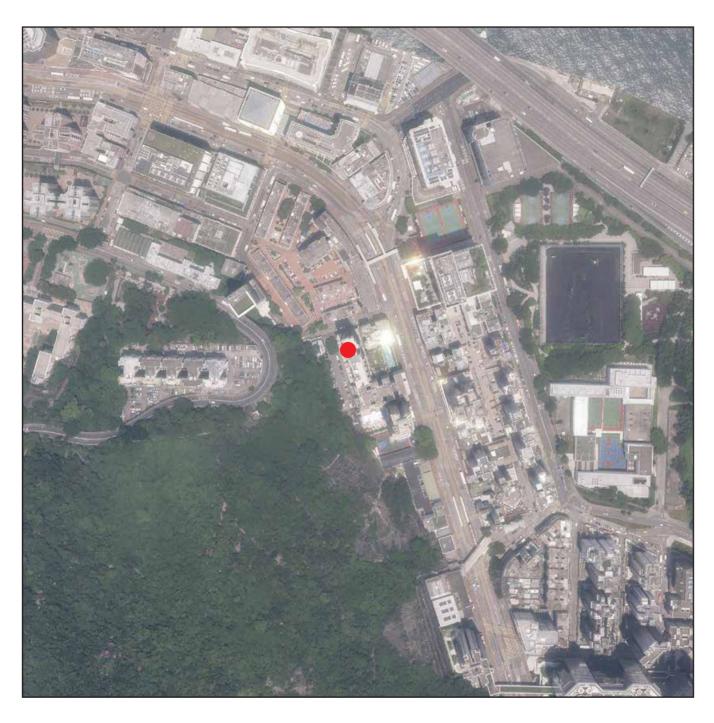

## 7. 發展項目的鳥瞰照片 AERIAL PHOTOGRAPH OF THE DEVELOPMENT

摘錄自地政總署測繪處於2024年8月7日在鰂魚涌6,000呎飛行高度拍攝之鳥瞰照片,編號為E224966C。 Adopted from part of the aerial photograph taken by the Survey and Mapping Office of Lands Department at a flying height of 6,000 feet in Quarry Bay. Photo No. E224966C dated 7th August 2024.

● 發展項目的位置 Location of the Development

備註: 因技術性問題,此鳥瞰照片所顯示的範圍超過《一手住宅物業銷售條例》的規定。

Note: Due to technical reasons, this aerial photograph has shown more than the area required under the Residential Properties(First-hand Sales) Ordinance.

香港特別行政區政府地政總署測繪處 © 版權所有,未經許可,不得複製。

Survey and Mapping Office, Lands Department, The Government of HKSAR © Copyright reserved — reproduction by permission only.