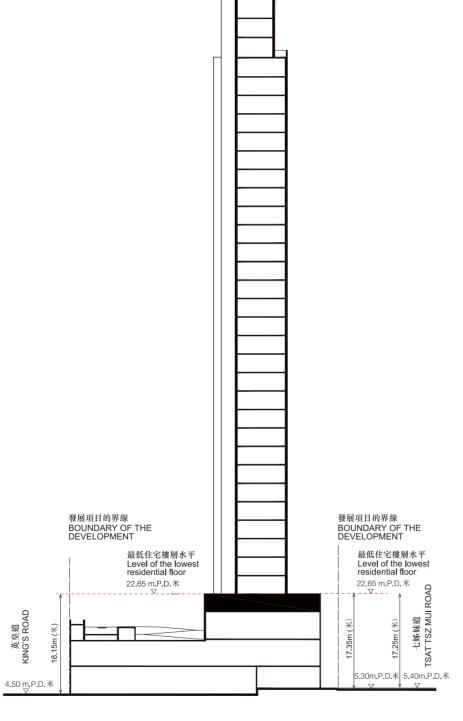

## 横截面圖 B-B Cross - section Plan B-B

- 1. 毗連建築物的一段英皇道為香港主水平基準以上4.50米。
- 2. 毗連建築物的一段七姊妹道為香港主水平基準以上5.30-5.40米。
- 3. 建築物最低住宅樓層水平為香港主水平基準以上22.65米。
- 4. 紅色虛線為最低住宅樓層水平。
- 1. The part of King's Road adjacent to the building is 4.50 metres above Hong Kong Principal Datum.
- 2. The part of Tsat Tsz Mui Road adjacent to the building is 5.30-5.40 metres above Hong Kong Principal Datum.
- 3. The level of the lowest residential floor is 22.65 meters above Hong Kong Principal Datum.
- 4. Red dotted line denotes the level of the lowest residential floor.