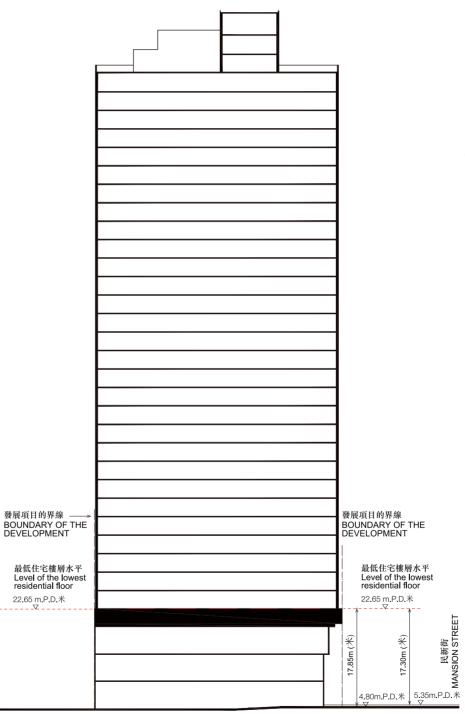

## 横截面圖 A-A Cross - section Plan A-A

- 1. 毗連建築物的一段民新街為香港主水平基準以上4.80-5.35米。
- 2. 建築物最低住宅樓層水平為香港主水平基準以上22.65米。
- 3. 紅色虛線為最低住宅樓層水平。
- 1. The part of Mansion Street adjacent to the building is 4.80-5.35 metres above Hong Kong Principal Datum.
- 2. The level of the lowest residential floor is 22.65 metres above Hong Kong Principal Datum.
- 3. Red dotted line denotes the level of the lowest residential floor.