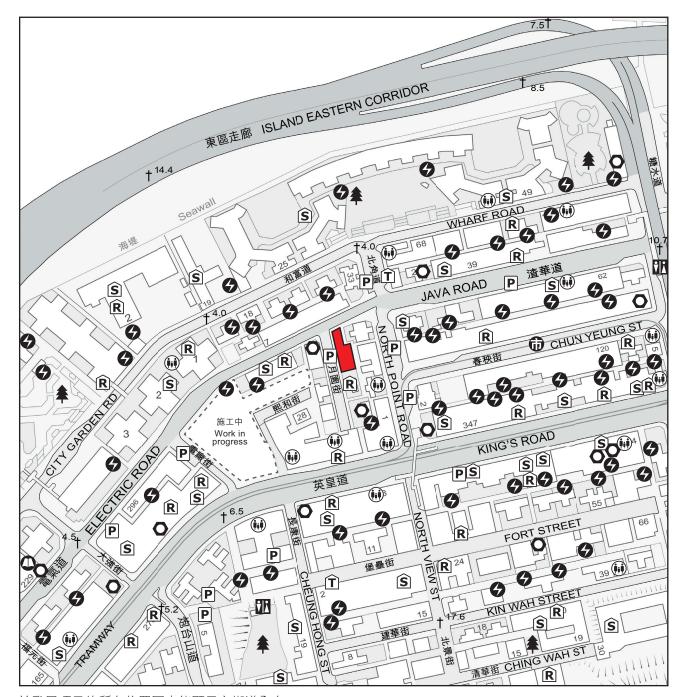

## 6.發展項目的所在位置圖

## **LOCATION PLAN OF THE DEVELOPMENT**

於發展項目的所在位置圖未能顯示之街道全名:

Street names not shown in full in the Location Plan of the Development:

城市花園道 City Garden Road 大強街 Power Street 福元街 Fuk Yuen Street 月園街 Yuet Yuen Street 熙和街 Hei Wo Street 電廠街 Tin Chong Street 糖水道 Tong Shui Road 炮台山道 Fortress Hill Road

## 圖例 NOTATION

● 圖書館 library

**登** 發電廠(包括電力分站) power plant (including electricity sub-stations)

市場(包括濕貨市場及批發市場) market (including wet market and wholesale market)

P 公眾停車場(包括貨車停泊處) public carpark (including lorry park)

公廁 public convenience

① 公共交通總站 (包括鐵路車站) public transport terminal (including rail station)

O 公用事業設施裝置 public utility installation

**R** 宗教場所(包括教堂、廟宇及祠堂) religious institution (including church, temple and Tsz Tong)

**S** 學校(包括幼稚園) school (including kindergarten)

社會福利設施(包括老人中心及弱智人士護理院) social welfare facilities (including elderly centre and home for the mentally disabled)

◆ 公園 public park

■ 發展項目的位置 location of the development

此所在位置圖摘錄自地政總署測繪處之測繪圖,編號T11-SE-A,並經修正處理。

This location plan is adopted from part of the Survey Sheet of Number T11-SE-A from Survey and Mapping Office of Lands Department. Adjustments is made where necessary.

地圖由香港地理數據站提供,香港特別行政區政府為知識產權擁有人。

The map is provided by the Hong Kong GeoData Store and intellectual property rights are owned by the Government of the HKSAR.

比例尺 SCALE OM (米) 250M (米)

備註: 因技術性問題,此所在位置圖所顯示的範圍超過《一手住宅物業銷售條例》的規定。

Note: Due to technical reasons, this location plan has shown more than the area required under the Residential Properties (First-hand Sales) Ordinance.