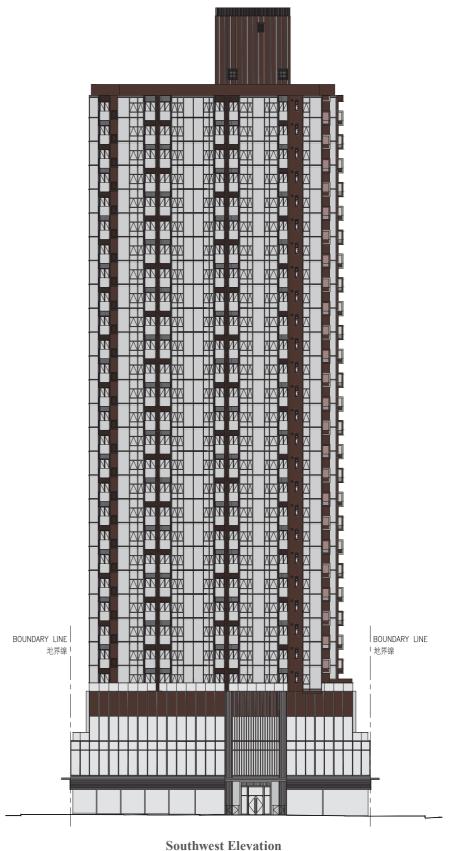

2. are in general accordance with the outward appearance of the development.

Southwest Elevation 西南立面圖

發展項目的認可人士證明本立面圖所顯示的立面:

- 1. 以2017年3月31日的情況為準的本項目的經批准的建築圖則為基礎擬備;及
- 2. 大致上與本項目的外觀一致。

Authorized person for the development certified that the elevations shown on these elevation plans:

1. are prepared on the basis of the approved building plans for the development as of 31st March 2017; and

2. are in general accordance with the outward appearance of the development.

發展項目的認可人士證明本立面圖所顯示的立面: