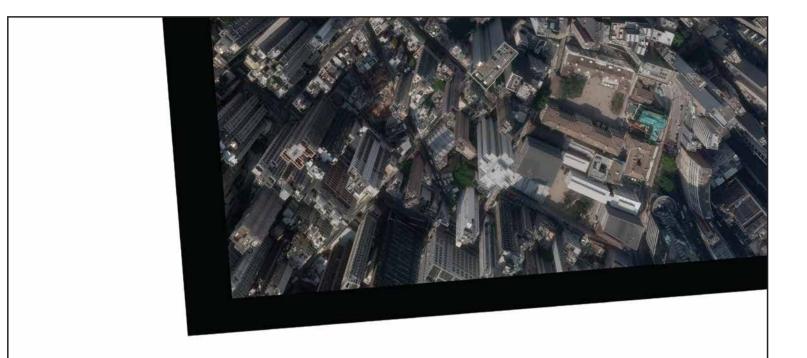

# 7.發展項目的鳥瞰照片

### AERIAL PHOTOGRAPH OF THE DEVELOPMENT

關乎發展項目的鳥瞰照片並不覆蓋本空白範圍 This blank area falls outside the coverage of aerial photograph of the development 摘錄自地政總署測繪處於2024年3月20日在上環2,000呎飛行高度拍攝之鳥瞰照片,編號為 E221879C。

Adopted from part of the aerial photograph taken by the Survey and Mapping Office of Lands Department at a flying height 2,000 feet in Sheung Wan. Photo No. E221879C, dated 20th March 2024.

備註: 因技術性問題,此鳥瞰照片所顯示的範圍超過《一手住宅物業銷售條例》的規定。

Note: Due to technical reasons, this aerial photograph has shown more than the area required under the Residential Properties (First-hand Sales) Ordinance.

● 發展項目的位置 Location of the Development

香港特別行政區政府地政總署測繪處 © 版權所有,未經許可,不得複製。 Survey and Mapping Office, Lands Department, The Government of HKSAR © Copyright reserved – reproduction by permission only.