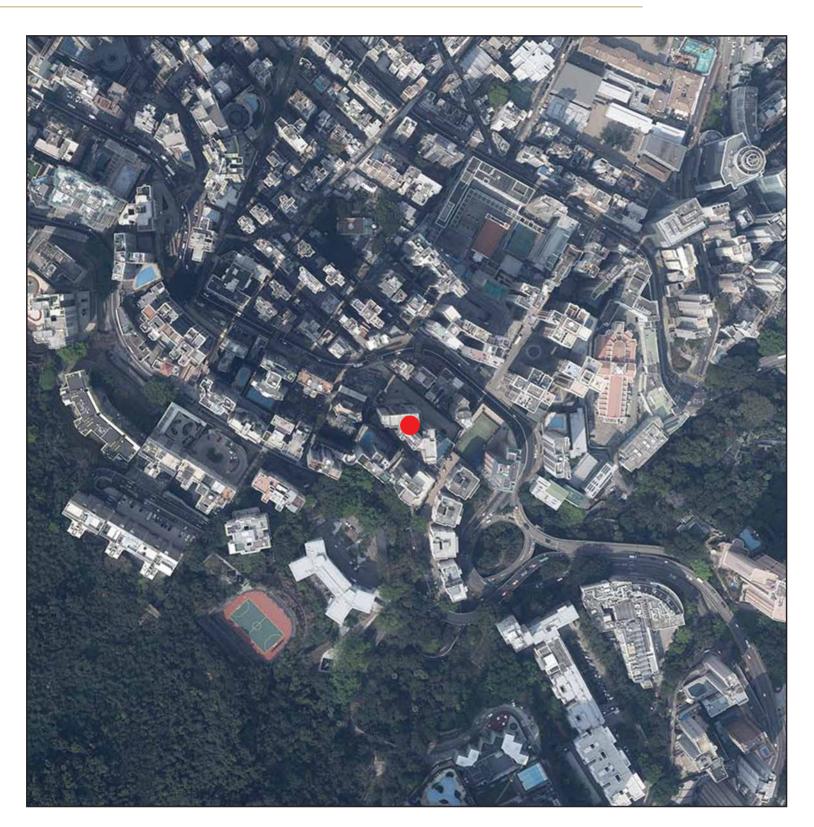

# 7.發展項目的鳥瞰照片

### AERIAL PHOTOGRAPH OF THE DEVELOPMENT

摘錄自地政總署測繪處於2024年3月8日在中環6,000呎飛行高度拍攝之鳥瞰照片,編號為E219015C。

Adopted from part of the aerial photograph taken by the Survey and Mapping Office of Lands Department at a flying height 6,000 feet in Central. Photo No. E219015C, dated 8th March 2024.

備註: 因技術性問題,此鳥瞰照片所顯示的範圍超過《一手住宅物業銷售條例》的規定。

Note: Due to technical reasons, this aerial photograph has shown more than the area required under the Residential Properties (First-hand Sales) Ordinance.

### ● 發展項目的位置 Location of the Development

香港特別行政區政府地政總署測繪處 © 版權所有,未經許可,不得複製。
Survey and Mapping Office, Lands Department, The Government of HKSAR © Copyright reserved – reproduction by permission only.