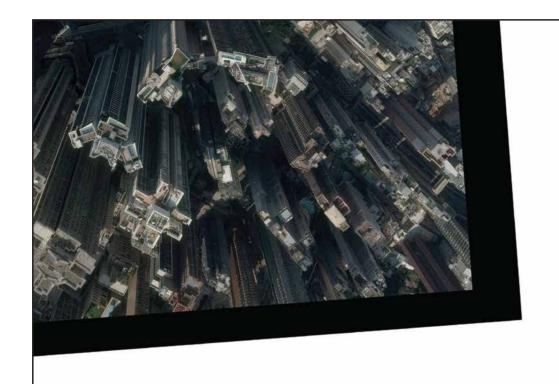

# 7. 發展項目的鳥瞰照片 AERIAL PHOTOGRAPH OF THE DEVELOPMENT

關乎發展項目的鳥瞰照片並不覆蓋本空白範圍
This blank area falls outside the coverage of aerial photograph of the development

摘錄自地政總署測繪處於2024年3月20日在上環2,000呎飛行高度拍攝之鳥瞰照片,編號為E221877C。

Adopted from part of the aerial photograph taken by the Survey and Mapping Office of Lands Department at a flying height 2,000 feet in Sheung Wan. Photo No. E221877C, dated 20th March 2024.

備註: 因技術性問題,此鳥瞰照片所顯示的範圍超過《一手住宅物業銷售條例》的規定。

Note: Due to technical reasons, this aerial photograph has shown more than the area required under the Residential Properties (First-hand Sales) Ordinance.

● 發展項目的位置 Location of the Development

香港特別行政區政府地政總署測繪處 © 版權所有,未經許可,不得複製。
Survey and Mapping Office, Lands Department, The Government of HKSAR © Copyright reserved – reproduction by permission only.