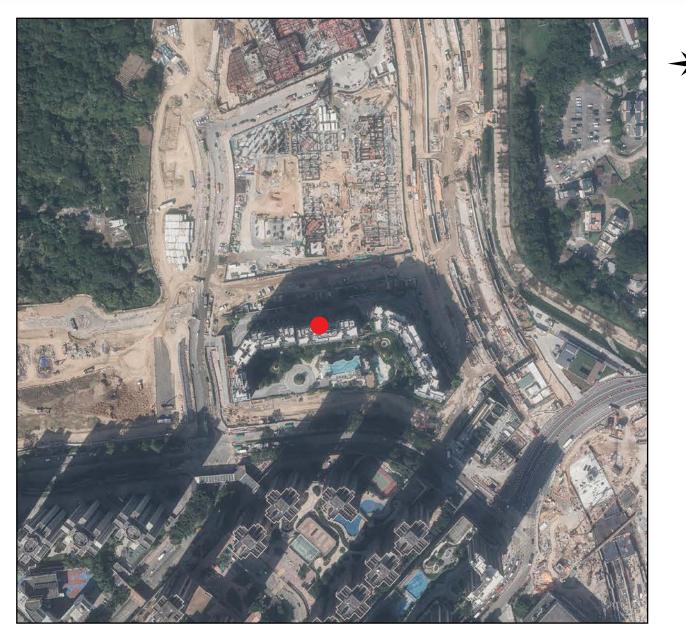

期數的位置 Location of the Phase 摘錄自地政總署測繪處在6,900呎的飛行高度拍攝之鳥瞰照片,照片編號為E239543C, 飛行日期:2024年11月1日。

Adopted from part of the aerial photograph taken by the Survey and Mapping Office of the Lands Department at a flying height of 6,900 feet, Photo No. E239543C, dated of flight: 1st November 2024.

香港特別行政區政府地政總署測繪處©版權所有,未經許何,不得複製。 Survey and Mapping Office, Lands Department, The Government of HKSAR © Copyright reserved – reproduction by permission only.

備註: 1. 期數的鳥瞰照片之副本可於售樓處開放時間內免費查閱。

- 由於期數的邊界不規則的技術原因,此照片所顯示的範圍可能超過《一手住宅物業銷售條例》的規定範圍。
- Note: 1. Copy of the aerial photograph of the Phase is available for free inspection at the sales office during opening hours.
  - 2. The aerial photograph may show more than the area required under the Residential Properties (First-hand Sales) Ordinance due to techical reason that the boundary of the Phase is irregular.