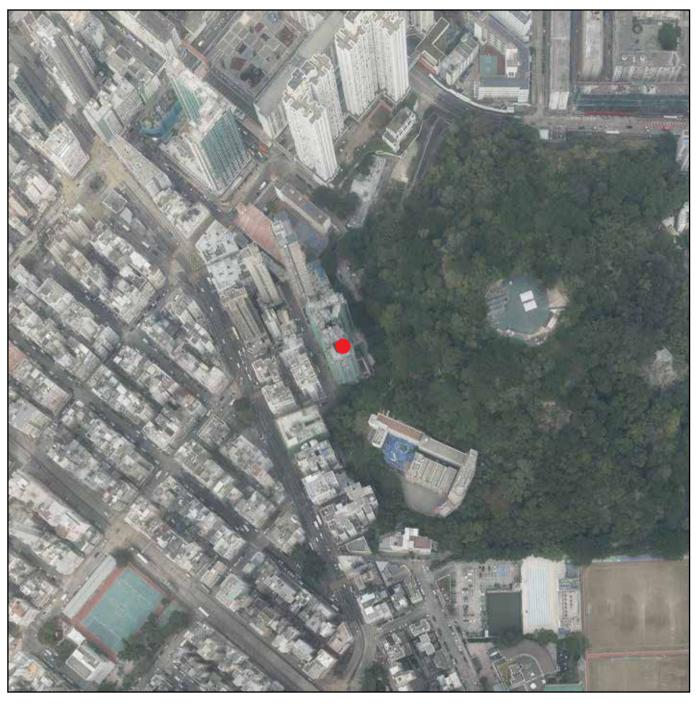

發展項目的位置 Location of the Development

航空照片由空間數據共享平台提供,香港特別行政區政府為知識產權擁有人。

The Aerial Photo is provided by the CSDI Portal and intellectual property rights are owned by the Government of the HKSAR.

摘錄自地政總署測繪處於2025年1月7日在深水埗3,000呎的飛行高度拍攝之鳥瞰照片,編號為E248417C。

Adopted from part of the aerial photograph taken by the Survey and Mapping Office of Lands Department at a flying height of 3,000 feet in Sham Shui Po, Photo No. E248417C, dated 7th January 2025.

- 備註: 1. 因技術性問題,此鳥瞰照片所顯示的範圍超過《一手住宅物業銷售條例》的規定。
  - 2. 賣方建議準買家到發展項目作實地考察,以對發展項目、其周邊地區環境及附近的公共設施有較佳了解。
- Notes: 1. Due to technical reasons, this aerial photograph has shown more than the area required under the Residential Properties (First-hand Sales) Ordinance.
  - 2. The Vendor advises prospective purchasers to conduct an on-site visit for a better understanding of the Development, its surrounding environment and the public facilities nearby.